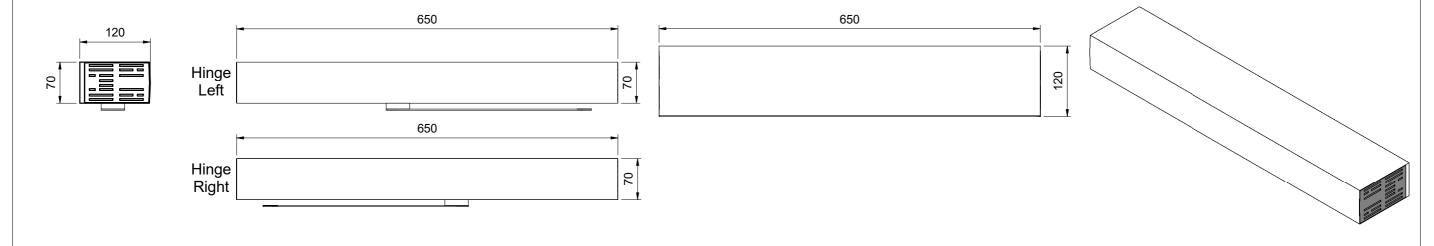

**O2** Side View 1:6

O3 Front View
1:6

**04** Top View 1:6

01 3D View

Rev

Date

| Pull Operation  |                                                                 |                           |                           |  |
|-----------------|-----------------------------------------------------------------|---------------------------|---------------------------|--|
| Item            | Description                                                     | Material                  | Finish Option             |  |
|                 |                                                                 |                           |                           |  |
| KAD-EMDF-S PULL | Geze Electromechanical Slimdrive Swing Door Operator for Single | Satin Anodised Aluminium. | Satin Anodised Aluminium. |  |
|                 | Leaf 'Pull' Doors Inc. Mounting & Cover Plate and Pull Arms     | RAL colour                | RAL colour                |  |

| Title : KAD-EMDF-S PU                                       | JLL                       |  |  |  |
|-------------------------------------------------------------|---------------------------|--|--|--|
| Contract : KCC Architectura                                 | tract : KCC Architectural |  |  |  |
| Scales are as shown, original drawing size A3               |                           |  |  |  |
|                                                             | Creator : Rony            |  |  |  |
|                                                             | Checked by : Denis        |  |  |  |
| KCC                                                         | Scale : N.T.S             |  |  |  |
|                                                             | First issue : 29-05-2018  |  |  |  |
|                                                             | Project No :              |  |  |  |
| GROUP                                                       | DRG No : Rev              |  |  |  |
| CROOT                                                       | A                         |  |  |  |
| The details and drawings on this template conform to the UK |                           |  |  |  |